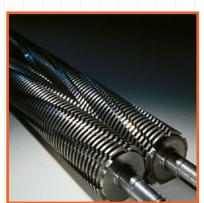

A shredding capacity of up to 9 sheets at a time and credit cards makes it convenient and easy to operate.

24 HOUR CONTINUOUS DUTY 24 hour continuous duty motor without overheating and duty cycles

LOW NOISE INDUCTION MOTOR: suitable in a small office or house environment CARBON HARDENED STEEL CUTTING KNIVES, accept staples and metal clips

**CARBON HARDENED** STEEL CUTTING KNIVES, accept staples and metal clips

**AUTOMATIC START AND STOP** when inserting the material to be shredded