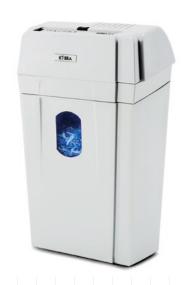

## **KOBRA C1**

Manufacturer: ELCOMAN srl Brand: KOBRA Model: KOBRA C1 Article Code: 99.320 EAN Code: 8 026064 993203

Throat width:

230 mm

Shred size:

3,5 x 40 mm cross cut

Security level ISO/IEC 21964 (DIN 66399):

18 litres

Noise level:

52/55 dB(A)

Voltage:

230 Volt

Power:

170 Watt

Dimensions (WxDxH): 34 x 20 x 50 cm

Weight:

7 Kg

\* Capacity varies on supply power, weight, quality and grain of paper, operating

**MAIN FEATURES** 

Cross cut shredder. Kobra C 1 is the entry level model of the KOBRA Classic line, but offers great performances and reliability, in order to meet personal and office shredding needs. Kobra C1 has been designed with mechanical solutions, that are appositely free from electronic components. The result is a compact design shredder, equipped with improved and innovative mechanics, able to resist even to the heaviest use with unmatchable reliability.

**CONVENIENT ENTRY OPENING** for easy feeding of paper and credit cards FRONT WINDOW: transparent bin window to check shredded material level

24 HOUR CONTINUOUS DUTY MOTOR 24 hour countinuous duty motor without overheating